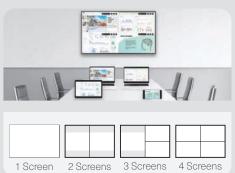

#### SmartView+

- Share screens wirelessly
- View up to four screens
- Encourage employee participation