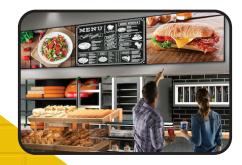

**Restaurant** menu boards give business owners the opportunity to enhance their restaurant menu by implementing marketing strategies and targeted messaging, providing a dynamic and positive experience for customers.