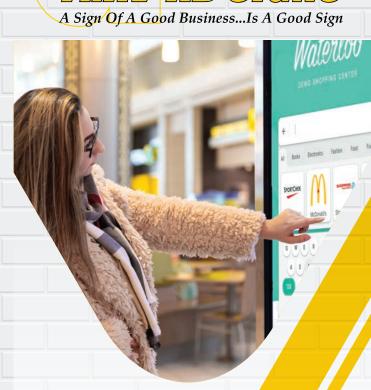

# THE POSSIBILITIES are endless!

**Commercial Property** clients work closely with our team to create up-to-date digital directories.

**Healthcare Industry** directory systems are used to guide patients, visitors, and staff with both interactive and passive displays, with options for way-finding maps and dynamic or static point-to-point routing.

## Trav-Ad & Samsung have been delivering simple turnkey digital directory and way-finding solutions

to commercial properties, healthcare facilities, educational campuses, and government buildings across North America for nearly two decades.

Our plug and play directories are backed by a strong warranty and solid technical support.